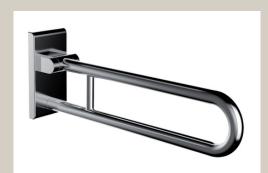

## Inox Care Lift-up support rail 2050070 vario, suspendable, L = 900mm, with base plate

Lift up support rail vario with base plate,

length 900mm, 32mm dia.,

made of stainless steel, material No. 1.4301 (A2 AISI 304), brushed finish, left or right hand application, space required in vertical position 193mm from wall, with adjustable brake, easy installation by mounting to a base plate.

Base plate, made of stainless steel for balanced wall mounting, concealed screw fixing, supplied without fixing screws and plugs, conform to German standard DIN 18040 1-2, maximum loading permitted: 125 kgs.