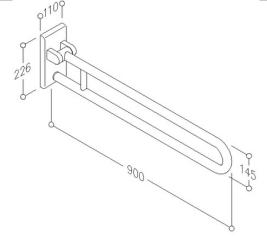

## Inox Care Lift-up support rail 2050070 vario, suspendable, L = 900mm, with base plate

Lift up support rail vario with base plate,

length 900mm, 32mm dia.,

made of stainless steel, material No. 1.4301 (A2 AISI 304), brushed finish, left or right hand application, space required in vertical position 193mm from wall, with adjustable brake, easy installation by mounting to a base plate.

Base plate, made of stainless steel for balanced wall mounting, concealed screw fixing, supplied without fixing screws and plugs, conform to German standard DIN 18040 1-2, maximum loading permitted: 125 kgs.

 $850 \mathrm{mm}$  length conform to German standard DIN 18040-1/2, Austrian standard ÖNORM B1600.

TÜV PRODUKT SERVICE certified.

Select appropriate fixing material to suit site conditions. Can be fitted with paper roll holder 2050 300 may be added at a later stage.